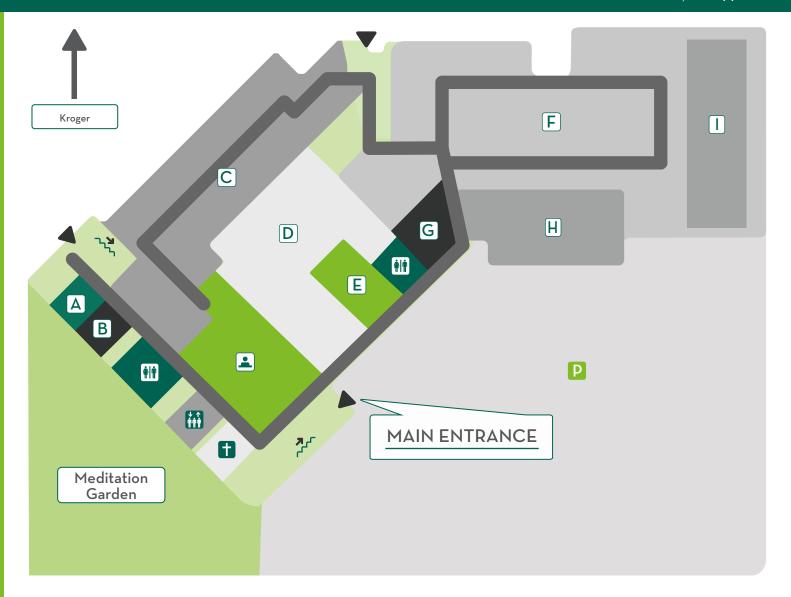

## Level 1

100 Buckwalter Place Boulevard • Bluffton, SC 29910

| Financial Counselor                   | Δ |
|---------------------------------------|---|
| Refreshment Area                      | В |
| South Carolina Cancer Specialists     | C |
| Visiting Physician Specialists Office | D |
| Conference Room                       | E |
| Radiation Oncology                    | F |
| Radiation Oncology Waiting Area       | G |
| PET/CT                                | Н |
| Linear Accelerator and Future Vault   |   |

| Building Entrances                |     |
|-----------------------------------|-----|
| Chapel                            | #   |
| Elevator                          | •   |
| Main Corridor                     |     |
| Patient & Visitor Parking         | P   |
| Reception and Shared Waiting Room |     |
| Restrooms                         | ††† |
| Stairs                            | 7,5 |