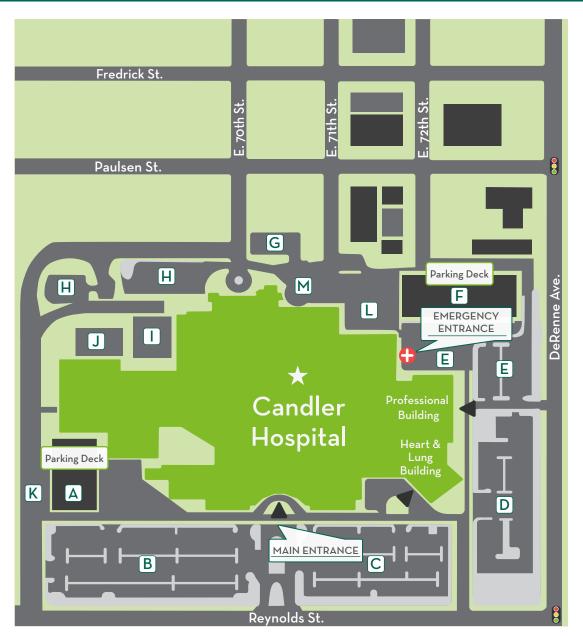

## Candler Hospital Facility and Campus Map

5353 Reynolds St • Savannah, GA 31405

## PARKING

| Co-worker, Patient & Visitor Parking Deck | Α | Vendor, Contractor, Patient & Visitor Parking | Η |
|-------------------------------------------|---|-----------------------------------------------|---|
| Patient & Visitor Parking                 | В | Handicap Parking                              |   |
| Patient & Visitor Parking                 | С | Oversized Vehicle Parking                     | J |
| Patient & Visitor Parking                 | D | Co-worker, Patient & Visitor Parking          | K |
| Patient & Visitor Parking                 | E | Physician Parking                             | L |
| Co-worker, Patient & Visitor Parking Deck | F | Patient & Visitor Parking                     | Μ |
| Patient & Visitor Parking                 | G |                                               |   |

Building Entrances

Emergency Entrance

0

8