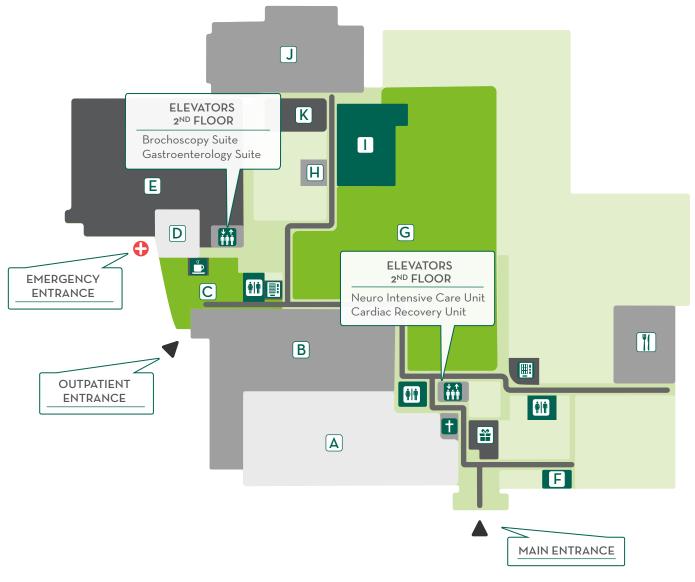

## St. Joseph's Hospital

11705 Mercy Boulevard • Savannah, GA 31419

| The Heart Hospital                 | Δ |
|------------------------------------|---|
| Imaging Services                   | В |
| Outpatient Surgery & Imaging Lobby | C |
| Emergency Department Lobby         | D |
| Emergency Department               | E |
| Cashier's Office                   | F |
| Surgical Services                  | G |
| CCU/ICU Waiting Room               | H |
| Intensive Care Unit (ICU)          |   |
| Cardiac Care Unit (CCU)            | J |
| Dialysis                           | K |

| Building Entrances |              |
|--------------------|--------------|
| Baggot Street Cafe | <u>"</u>     |
| Cafeteria          | Ţſ           |
| Chapel             | Ð            |
| Emergency Entrance | <b>+</b>     |
| Elevator           | <b>ţ</b> iii |
| Gift Shop          |              |
| Main Corridor      |              |
| Restrooms          | <b>† †</b>   |
| Vending            | <u></u>      |